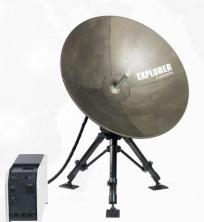

### GX 3075 Fly-Away VSAT

- Manual pointing Antenna System
- High Speed portable satellite internet
- Deploy anywhere in the world
- Fly-Away Transport in 2 pelican boxes
- Speed up to 8Mbps up / 4Mbps down