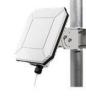

## Kymeta KyWay™

Kymeta KyWay™ u7 Ku-band satellite terminals address the need for lightweight, low-profile, and high-throughput communication systems that out perform any mechanical system fixed and on-the-move making connecting nearly any vehicle, vessel, or fixed platform easier and more reliable than ever before.

#### Kymeta KYWAY U7 8W / 16W

- Capable of transmitting and receiving data while on the move
- Speeds up to 4Mbps down and 1 Mbps up
- Live streaming and wifi integration
- Made from revolutionary Meta Materials
- No moving parts
- Seamless and low-profile installation options