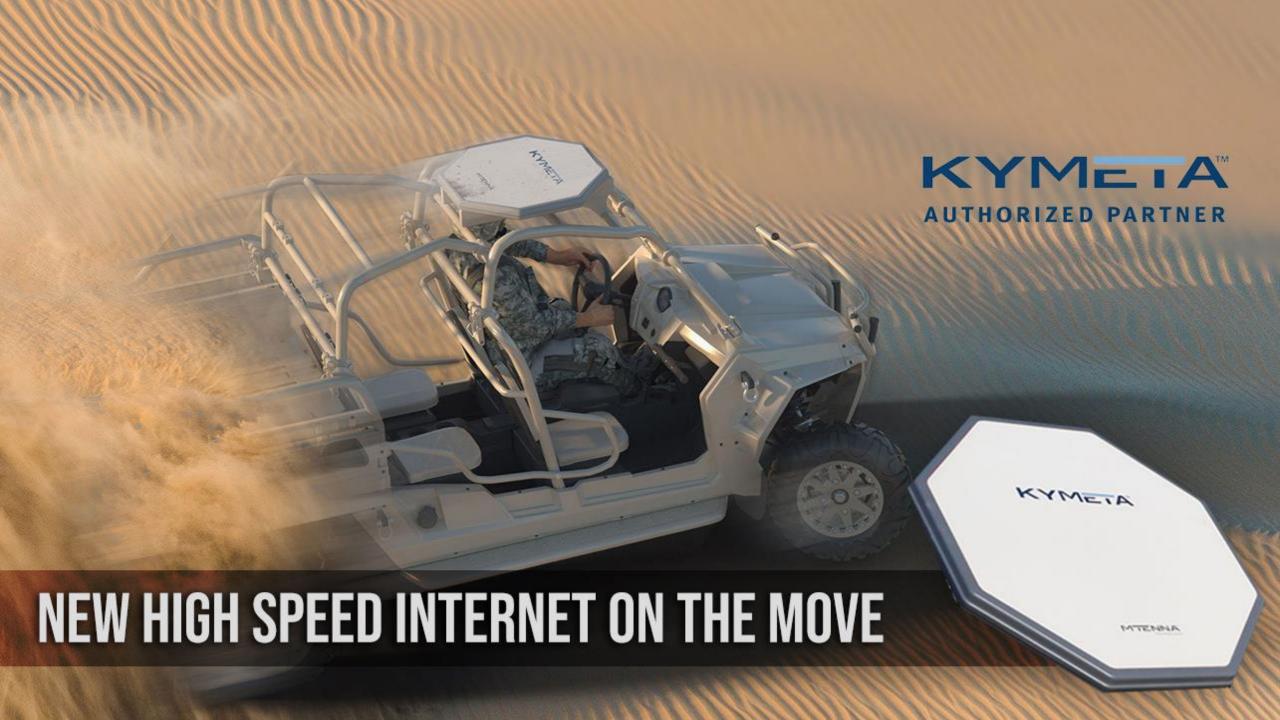

## Kymeta KyWay™

Kymeta KyWay™ u7 Ku-band satellite terminals address the need for lightweight, low-profile, and high-throughput communication systems that out perform any mechanical system fixed and on-the-move making connecting nearly any vehicle, vessel, or fixed platform easier and more reliable than ever before.

#### Kymeta KYWAY U7 8W / 16W

- Capable of transmitting and receiving data while on the move
- Speeds up to 4Mbps down and 1 Mbps up
- Live streaming and wifi integration
- Made from revolutionary Meta Materials
- No moving parts
- Seamless and low-profile installation options