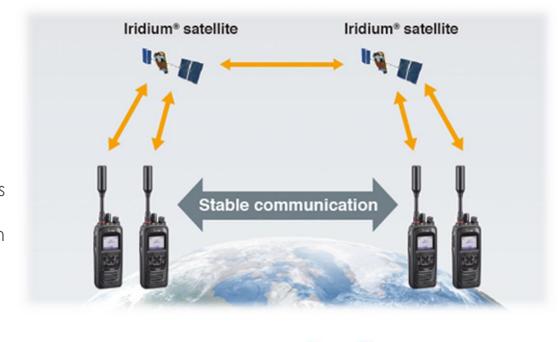

### IRIDIUM PUSH TO TALK SERVICES

- ✓ Iridium Push-to-Talk (PTT) is a global, fully mobile push-to-talk system that enables fast and simple group communications at the push of a button, anywhere on earth.
- ✓ Iridium PTT takes the local functionality of walkie-talkie, formally known as a handheld transceiver, and takes it to a global level by allowing users in a talkgroup to communicate real time even with thousands of miles distance between them.

Fully integrated for reliable on-the-move handheld use. Call set-up and inter-call performance in-line with traditional solutions.

#### RELIABLE & SECURE

Iridium Push-to-Talk communications are kept private with AES 256 encryption. Automatic programming and registration with easy-to-use menu navigation.

Works from pole-to-pole, where and when you need it. Use on-foot, in-vehicle or in-building with available accessories