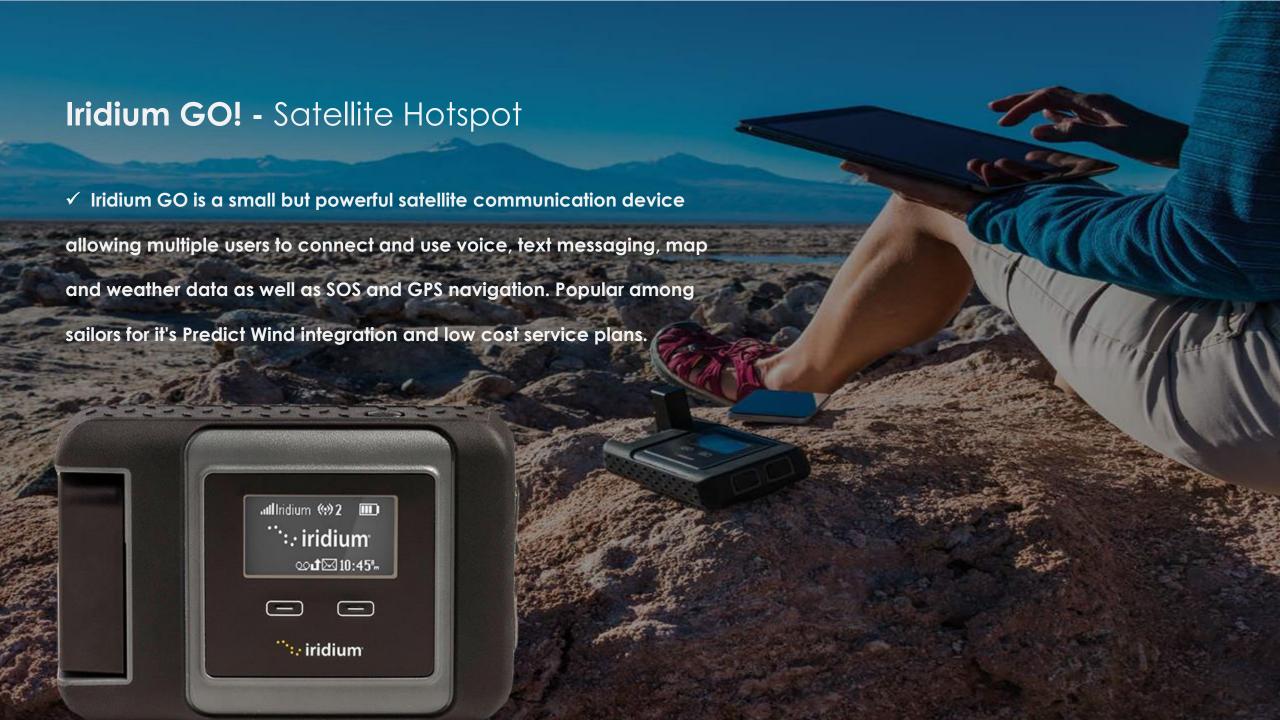

## IRIDIUM GO

### Iridium GO Satellite Hotspot

Turn your smartphone into a satellite phone

Send a quick GPS or check-in message

- Get GRIB files weather data
- Send emergency SOS
- Make voice calls
- Send email
- Iridium GO! status bar
- Iridium GO! battery life
- Configure settings
- Post updates to social media
- Set-up Wi-Fi data call
- Retrieve emails from external accounts
- View websites pages
- Access weather forecast
- Wide collection of Apps
- Compress and send photos

#### Rugged Design

Iridium GO features a water resistant rugged design that can withstand tough weather conditions. Built quality that works flawlessly and lasts many years

#### Simple Connectivity

Simply power on the device and it will automatically connect to satellite. Iridium GO app features a simple user interface that is simple to use and easy to navigate.

#### Anywhere You GO!

Small and lightweight Iridium GO is portable and easy to carry with you anywhere you go. Get a spare battery and enjoy days of satellite service anywhere you GO!