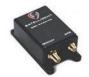

### **GSAT MICRO & NAL SHOUT NANO**

#### Iridium NAL SHOUT Nano

- Handheld tracker
- Text messaging
- 2-way inbound and outbound status
- SOS alerts

#### Features

- Low-cost tracker and messaging device
- Programmed for either DoD or commercial Iridium gateway
- Ultra-low power consumption
- Automatic location reports (>1200 reports)
- Guarded 911 alert switch
- Waypoint soft key, Check-in soft key
- Free-text, canned messages or combined free-text and canned messages
- Data logging (waypoints and tracking reports)
- 256-bit AES encryption, USB interface
- Real-time, pole-to-pole coverage
- Weighs ~6.5 ounces, Volume of 4.0" x 2.2" x 0.8"
- Internal rechargeable battery using AC adapter, computer USB port or solar charger, Integrated motion sensor
- 50-channel GPS receiver with -160 dBm sensitivity