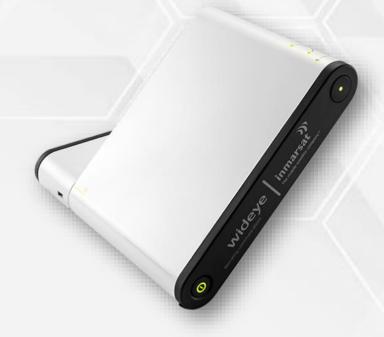

## **BGAN & ISATHUB**

Light, Portable Satellite Internet Solutions

Cobham Explorer 710
Up to 650 kbps

Cobham Explorer 510
Up to 464 Kbps

Inmarsat Isathub
Up to 384 Kbps