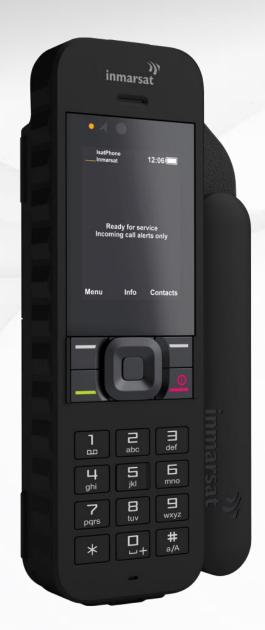

## **ISATPHONE 2**

#### **BEST SATELLITE PHONE ON THE MARKET!**

- ✓ FAST NETWORK REGISTRATION IN UNDER 45 SECONDS
- √ 8 HOURS OF TALK TIME AND UP TO 160 HOURS STANDBY
- ✓ EASY TO USE IN MULTIPLE LANGUAGES
- ✓ HIGH VOICE QUALITY
- ✓ DUST, SPLASH AND SHOCK RESISTANT (IP65, IK04)
- √ SOS