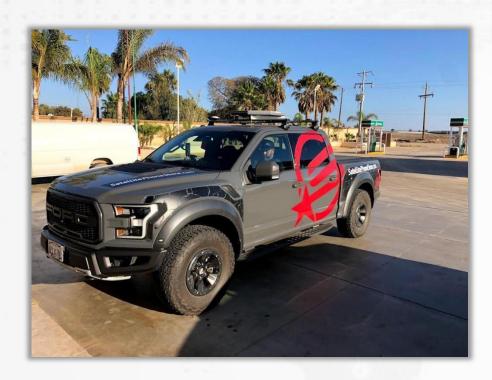

## MOBILE COMMUNICATIONS SUV

# SATELLITE WIFI ON THE GO With **Kymeta Flat Panel Antenna**

- 4mbps/1mbps
- Internet in any remote region
- WIFI area coverage
- Easy to operate

- Easy setup within 10 minutes
- Telephone
- Go Off-Road
- Electric Sockets