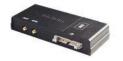

### GX 5075 Fly-Away VSAT

- Automatic antenna pointing system
- High Speed portable satellite internet
- Deploy anywhere in the world
- Fly-Away Transport in 2 pelican boxes
- Speed up to 8Mbps up / 4Mbps down

### GX 3075 Fly-Away VSAT

- Manual pointing Antenna System
- High Speed portable satellite internet
- Deploy anywhere in the world
- Fly-Away Transport in 2 pelican boxes
- Speed up to 8Mbps up / 4Mbps down