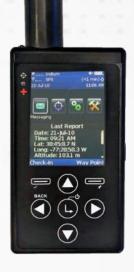

#### Iridium NAL SHOUT Nano

- Handheld tracker
- Text messaging
- 2-way inbound and outbound status
- SOS alerts

#### Features

- Low-cost tracker and messaging device
- Programmed for either DoD or commercial Iridium gateway
- Ultra-low power consumption
- Automatic location reports (>1200 reports)
- Guarded 911 alert switch
- Waypoint soft key, Check-in soft key
- Free-text, canned messages or combined free-text and canned messages
- Data logging (waypoints and tracking reports)
- 256-bit AES encryption, USB interface
- Real-time, pole-to-pole coverage
- Weighs ~6.5 ounces, Volume of 4.0" x 2.2" x 0.8"
- Internal rechargeable battery using AC adapter, computer USB port or solar charger, Integrated motion sensor
- 50-channel GPS receiver with -160 dBm sensitivity