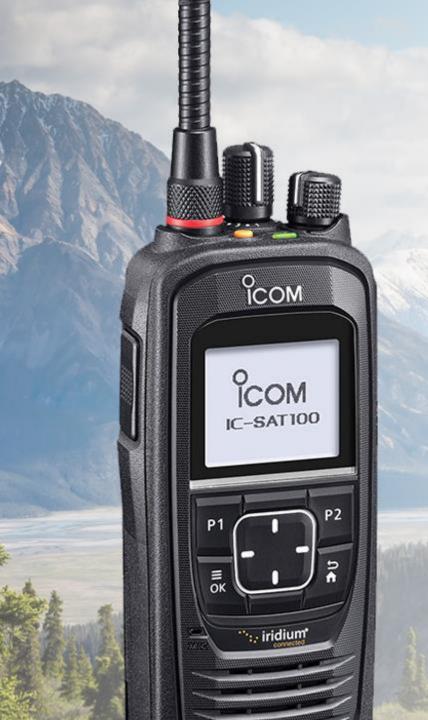

#### **ICOM PTT Satellite Radio**

- ✓ Global Push To Talk (PTT) satellite radio for Iridium NEXT network.
- ✓ IP67 Waterproof, MIL-STD 810G
- ✓ Bluetooth PTT | GPS | 10.8 Ounces / 300 grams weight
- ✓ External Antenna compatible (SMA connector to any Iridium antenna)
- ✓ One-to-Many Communication (Up to 15 Groups)
- √ 1500 mW of Powerful Audio for Noisy Environments
- ✓ Long Battery Life: 24h Standby / 14.5 Hours Talk
- ✓ Interoperability 2 with IDAS™ and Analog Radios through the Optional

ICOM VE-PG4, RoIP Gateway