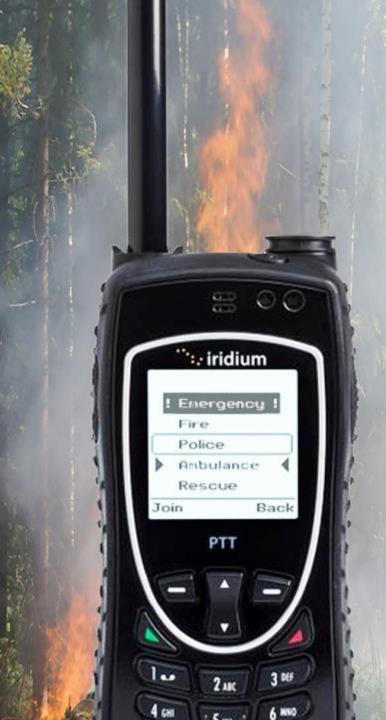

### IRIDIUM PUSH TO TALK SERVICES

- ✓ Iridium Push-to-Talk (PTT) is a global, fully mobile push-to-talk system that enables fast and simple group communications at the push of a button, anywhere on earth.
- ✓ Iridium PTT takes the local functionality of walkie-talkie, formally known as a handheld transceiver, and takes it to a global level by allowing users in a talkgroup to communicate real time even with thousands of miles distance between them.

Fully integrated for reliable on-the-move handheld use. Call set-up and inter-call performance in-line with traditional solutions.

#### RELIABLE & SECURE

Iridium Push-to-Talk communications are kept private with AES 256 encryption. Automatic programming and registration with easy-to-use menu navigation.

Works from pole-to-pole, where and when you need it. Use on-foot, in-vehicle or in-building with available accessories