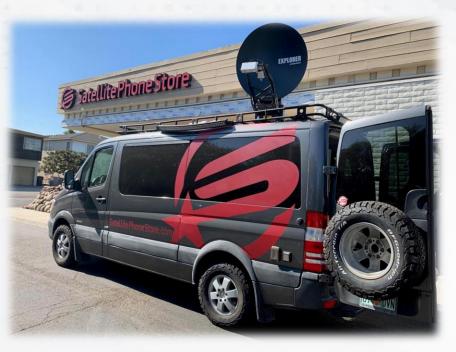

## MOBILE COMMUNICATIONS VAN

### Independent Mobile Communications Unit

- High speed internet in any remote region
- WIFI area coverage
- Operated by experienced technician
- Solar, battery and diesel power source
- High capacity power bank
- Easy setup within 10 minutes

- Telephone
- Satellite Internet
- 32" TV
- Fridge
- 10 Electric Sockets
- Office chair / Work desk