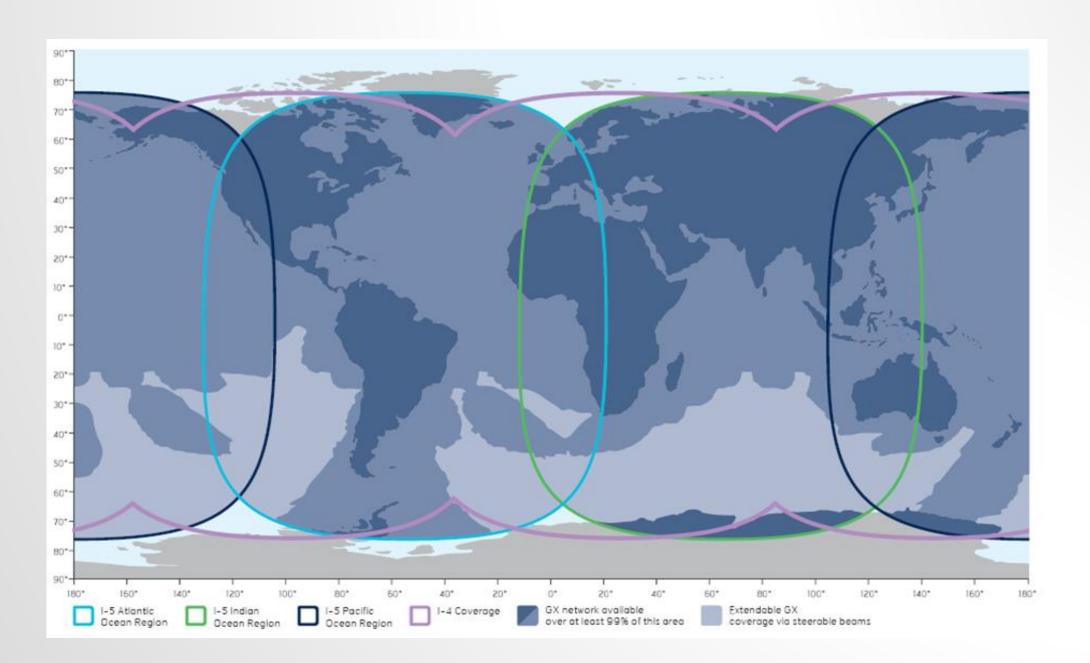

### GLOBAL XPRESS AND FLEET XPRESS COVERAGE

Operating in the resilient Ka-band, while integrating seamlessly with our proven L-band network, Global Xpress allows customers across aviation, maritime, enterprise and government sectors to have reliable and assured access to high-throughput communications.