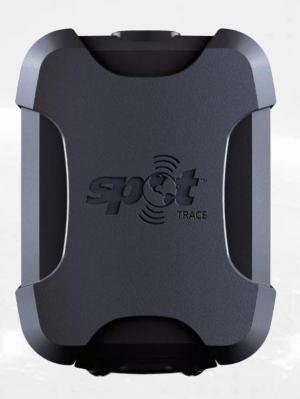

## SPOT TRACE

#### SPOT Trace Satellite Tracker

- Worlds Smallest Global Satellite Tracker
- Rugged and Waterproof
- Track from your desktop or mobile phone
- Up to 3 months battery life
- Custom Tracking
- Movement Alerts
- Quick Setup
- Easily Mountable
- Rugged + Waterproof
- Monitor assets in near real-time using Google Maps™
- Line Power Option