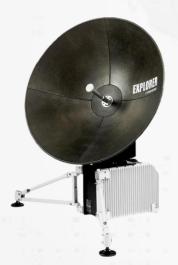

### GX 5075 Fly-Away VSAT

- Automatic antenna pointing system
- High Speed portable satellite internet
- Deploy anywhere in the world
- Fly-Away Transport in 2 pelican boxes
- Speed up to 8Mbps up / 4Mbps down