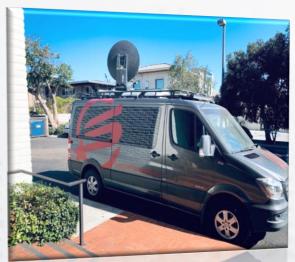

## MOBILE COMMUNICATIONS VAN

### Independent Mobile Communications Unit

- High speed internet in any remote region
- WIFI area coverage
- Operated by experienced technician
- Solar, battery and diesel power source
- High capacity power bank
- Easy setup within 10 minutes

- Telephone
- Satellite Internet
- 32" TV
- Fridge
- 10 Electric Sockets
- Office chair / Work desk