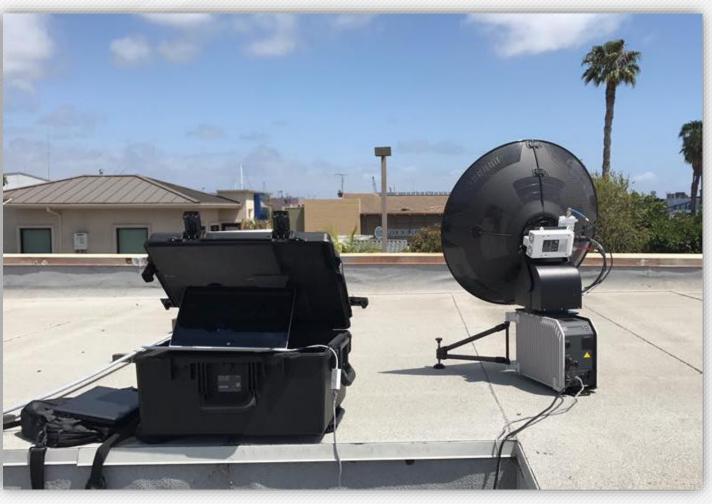

### GX 5075 Fly-Away VSAT

- Automatic antenna pointing system
- High Speed portable satellite internet
- Deploy anywhere in the world
- Fly-Away Transport in 2 pelican boxes
- Speed up to 8Mbps up / 4Mbps down

### GX 3075 Fly-Away VSAT

- Manual pointing Antenna System
- High Speed portable satellite internet
- Deploy anywhere in the world
- Fly-Away Transport in 2 pelican boxes
- Speed up to 8Mbps up / 4Mbps down