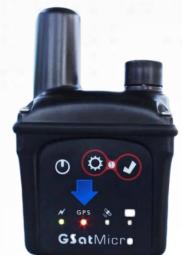

### **GSAT MICRO & NAL SHOUT NANO**

#### Iridium GSat Micro Tracker

- Self-contained Iridium tracker
- SOS alerts
- Weather-resistant case
- USB Interface

#### Features

- 32-bit Cortex ARM processor with a fully user customizable LUA Scripting Language
- Bluetooth 4.0 (BLE)
- AES 256-bit Encryption
- SiRFstarIV GPS with an amazing -163dBm sensitivity
- Internal 2.5Ah Lithium Polymer battery & charger
- Battery Fuel Gauge
- Integrated high gain ceramic antenna dual tuned for Iridium and GPS
- Over the air configuration of the terminal
- SOS Button
- Accelerometer
- Magnetic Compass
- Weather Resistant Case
- Truely global coverage with the Iridium Satellite Network