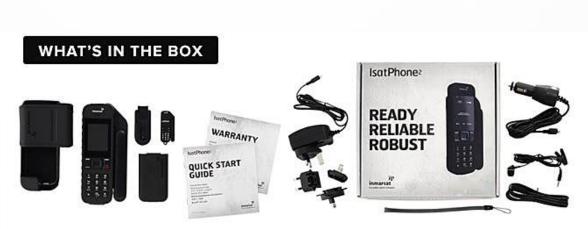

- Handset
- Battery
- ▶ Main charger 4 Adaptors
- Car Charger 10-30 volts
- Micro USB cable
- · Wired hands-free headset
- · Quick start guide (8 languages)
- Warranty
- Support USB memory drive
- Holster
- Lanyard strap