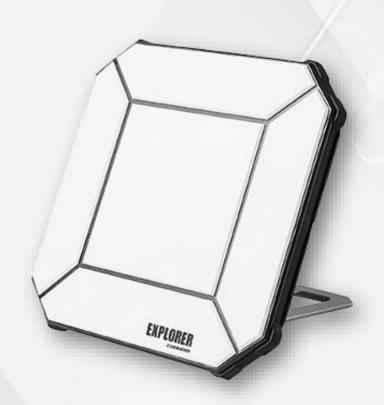

## **BGAN & ISATHUB**

Light, Portable Satellite Internet Solutions

Cobham Explorer 710
Up to 650 kbps

Cobham Explorer 510
Up to 464 Kbps

Inmarsat Isathub
Up to 384 Kbps