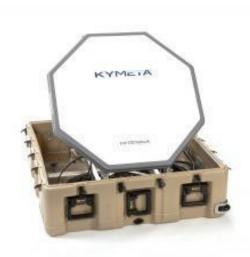

## Kymeta KyWay™

Kymeta KyWay™ u7 Ku-band satellite terminals address the need for lightweight, low-profile, and high-throughput communication systems that out perform any mechanical system fixed and on-the-move making connecting nearly any vehicle, vessel, or fixed platform easier and more reliable than ever before.

#### Kymeta KYWAY U7 8W / 16W

- Capable of transmitting and receiving data while on the move
- Speeds up to 4Mbps down and 1 Mbps up
- Live streaming and wifi integration
- Made from revolutionary Meta Materials
- No moving parts
- Seamless and low-profile installation options

### Kymeta KyWay™ Go

- Fastest and easiest to deploy high speed satellite terminal on the market "plug and play"
- Speeds up to 4Mbps down and 1 Mbps up
- Packs into 2 pelican cases
- Live streaming and wifi integration
- Made from revolutionary Metamaterials
- No moving parts